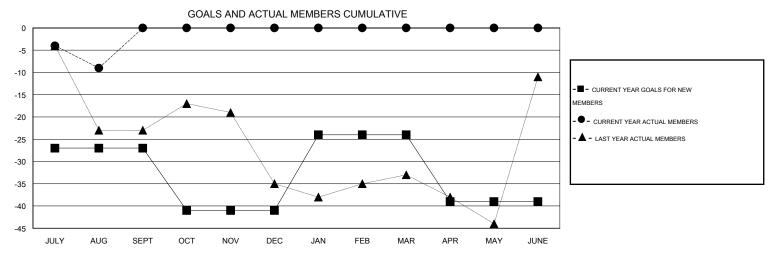

## LOCATION MICHIGAN

 $\mathsf{GMT}\;\mathsf{CA}\;1$ 

|               |                  | Clubs            |                  |                  |               |                    | Members                             |                    |                  |  |  |
|---------------|------------------|------------------|------------------|------------------|---------------|--------------------|-------------------------------------|--------------------|------------------|--|--|
|               | RESUL            | TS FOR 2015-2016 |                  |                  |               | RESU               | JLTS FOR 2015-2016                  | -2016              |                  |  |  |
| QUARTER       | NEW CLUB<br>GOAL | NEW CLUBS        | DROPPED<br>CLUBS | NET<br>GAIN/LOSS | QUARTER       | NEW MEMBER<br>GOAL | CHARTER AND<br>NEW MEMBERS<br>ADDED | DROPPED<br>MEMBERS | NET<br>GAIN/LOSS |  |  |
| JULY/AUG/SEPT | 0                | 0                | 0                | 0                | JULY/AUG/SEPT | -27                | 17                                  | 26                 | -9               |  |  |
| OCT/NOV/DEC   | 0                | 0                | 0                | 0                | OCT/NOV/DEC   | -14                | 0                                   | 0                  | 0                |  |  |
| JAN/FEB/MAR   | 0                | 0                | 0                | 0                | JAN/FEB/MAR   | 17                 | 0                                   | 0                  | 0                |  |  |
| APR/MAY/JUNE  | 0                | 0                | 0                | 0                | APR/MAY/JUNE  | -15                | 0                                   | 0                  | 0                |  |  |